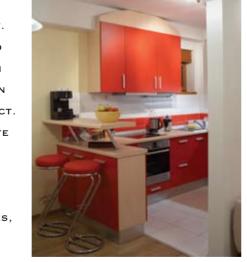

staircase and corridor, anti skid ceramic flooring in toilet.

Kitchen: Platform in black granite and stainless steel sink with drain board. 2 feet height glazed

tile dadoing above platform.

Toilet & Bath: Hindware/Parryware or equivalent sanitary fittings, chrome finish plumbing fittings.