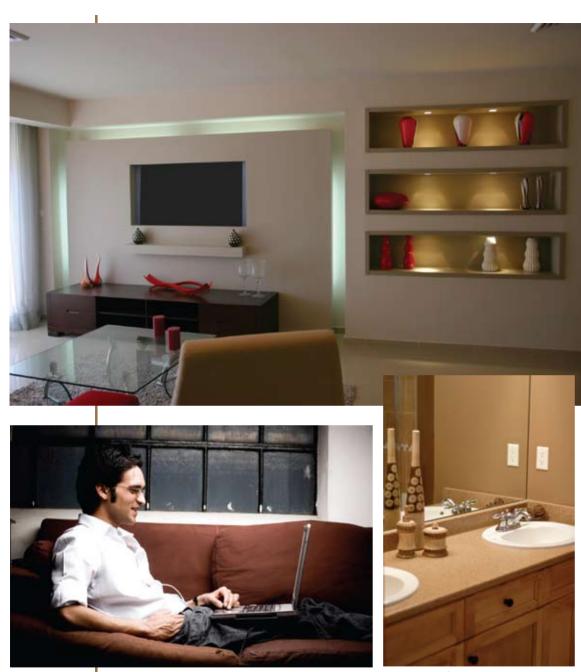

light, fan point, stand by generator power supply.

T.V.& Telephone: T.V. and Telephone points in living and Bed Room.

Water Supply: 24 hours water supply with hydro pneumatic system.

Lift: 8 Passenger lifts
Car parking: Covered car park

#### Additional Features:

- 1. 24hrs power back up in common areas and lift and some lights in units.
- 2. Club house: Table tennis ,Billiards, Carrom, Cardroom, Video games , Computer center and a Fitness center.
- 3. Outdoor pool with party area and Gazebo.
- 4. Landscaped garden, Children's play ground and Jogging track.
- 5. Private Gazebo's for terrace flats.
- 6. Multipurpose Hall on terrace for Yoga, Meditation and private party's.
- 7. Centralized gas distribution system for all apartments for safety.
- 8. Security rooms at all gates.
- 9. Generous balconies in each flat to enjoy the view and serenity.
- 10. Separate restrooms and showers in the stilt floor for domestic help.