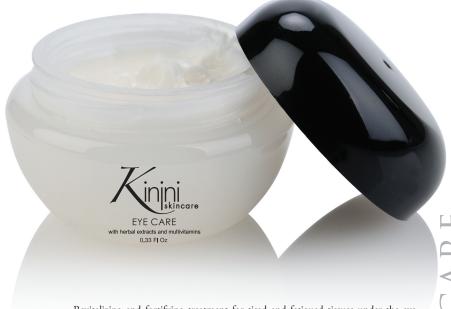

Available in 1 Fl oz.

Revitalizing and fortifying treatment for tired and fatigued tissues under the eye. Recommended for dryer skin types. This cream contains ingredients that effectively to protect, brighten and nourish the fragile tissue around the eye and on the neck area. Active herbal extracts provide soothing and healing properties, helps to reduce dark circles, puffiness, tone, refresh and purify. Contains Pentapeptides for improved Collagen and Elastin production slows the formation of new lines and wrinkles.