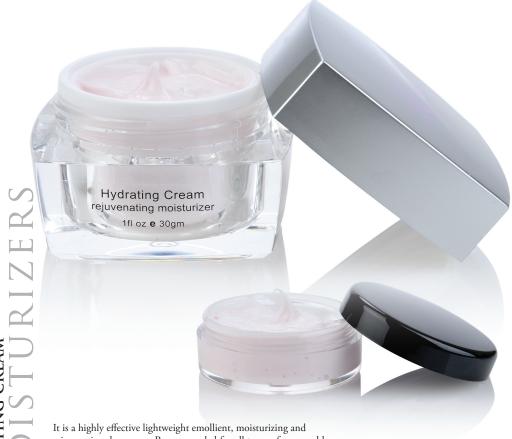

rejuvenating day cream. Recommended for all types of non-problem skin, it leaves skin soft and glowing. This cream acts against skin dehydration and effectively helps to improve firmness.

Light treatment cream combining the exfoliating and soothing effects with activeanti-aging and calming botanicals, suitable for all skin types. Gently enhances skin's own shedding cycle to help visibly improve texture, reduce pore size, calm irritation, and soften fine lines. Helps to increase skin clarity (brightness), reduce brown spots and for sun damaged skin which needs exfoliation and moisture.