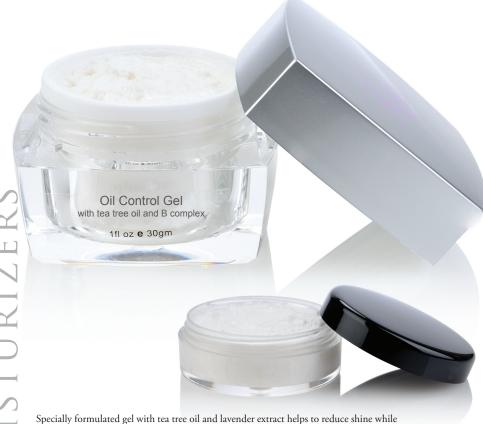

Specially formulated gel with tea tree oil and lavender extract helps to reduce shine while absorbing moisture and perspiration from skin to provide long lasting smooth and nongreasy matte finish. Micro-sponge technology helps to absorb excess oil and assists with time released delivery of multi-hydroxy acids for gentle exfoliation. Vitamin B Complex from Yeast Extract helps to regulate oil gland secretion.