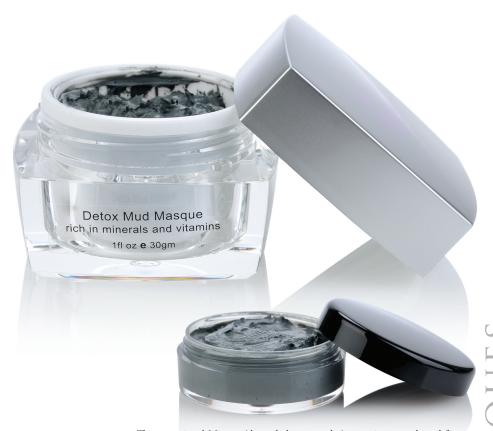

This exceptional Masque (deep, dark green color), contains natural mud from the Mediterranean Sea. This precious mud is innately rich in minerals, trace elements, and vitamins. These essential components have been brilliantly combined with pure herbal extracts and essential oils to help cleanse, detoxify, decongest, and revive dull and congested skin.