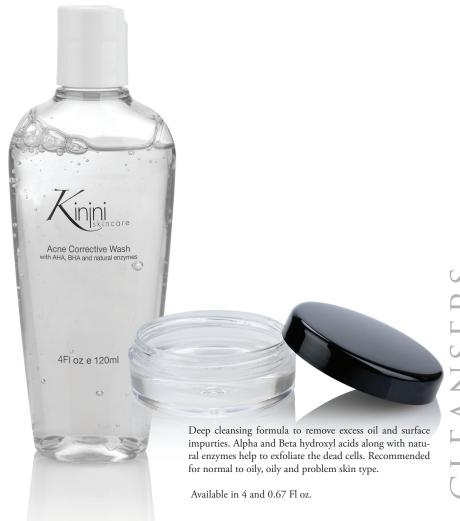

A powerful pH balanced facial cleanser recommended for normal to oily skin. Highly effective on blemished skin. It instantly softens the tap water, dissolving the heavy sebum which usually clogs blemished pores.