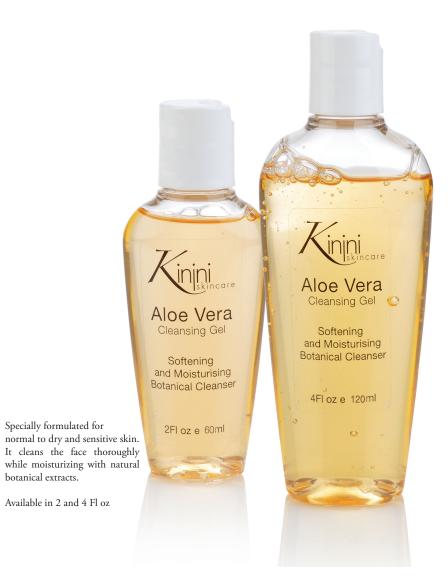

A pH balanced facial cleanser for normal to oily and combination skin types. Helps to dissolve oils and pollutants congesting the skin. Fresh minty scent. Very effective in removing surface dead cells, build-up impurities and pore blockage.