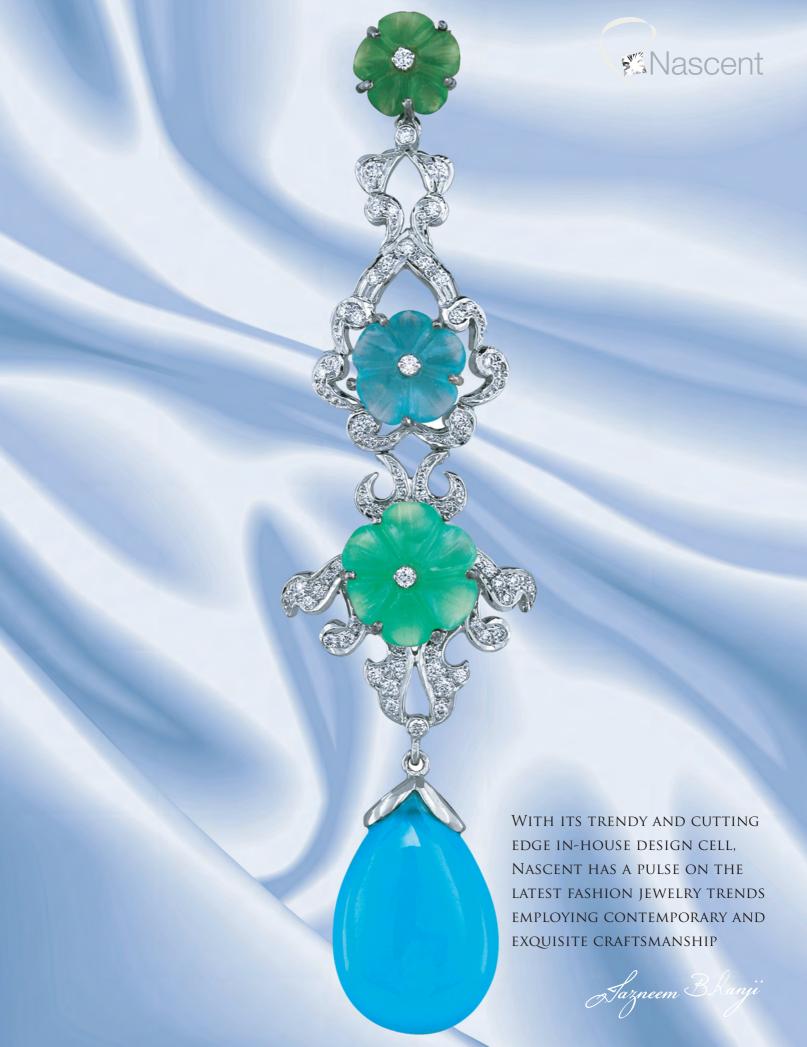

"Nascent' is the jewelry unit of the perfect group, providing personalized handcrafted diamond jewelry.

Client satisfaction and quality control being our main concern, we at Nascent consciously create jewelry within controlled budgets.